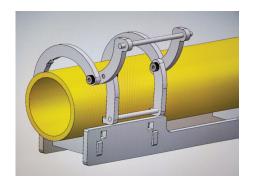

## Linebacker Alignment Clamp

Let Cumberland's Linebacker Alignment Clamp simplify your next natural gas fusion project. The size specific alignment clamps help ensure that the pipes are correctly aligned and held securely in place during the electrofusion process.

The lightweight aluminum body has an easy to operate latching mechanism that restrains tough to handle pipe preventing potential pullback or movement during the fusion and cooling time.

## **Features**

- 3 to 1 weight ratio compared to steel helps lessen the strain on an operator's muscles
- Simple clamping and latching mechanism provides a quick and easy operation
- Securely restrains the pipe and prevents pullback or movement
- Suitable for straight or coiled pipe
- Available in single sizes from 2" up to 12"