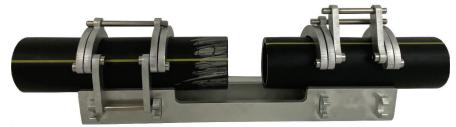

## Linebacker Alignment Clamp

Let Cumberland's Linebacker Alignment Clamp simplify your next natural gas fusion project. The size specific alignment clamps help ensure that the pipes are correctly aligned and held securely in place during the electrofusion process.

The lightweight aluminum body has an easy to operate latching mechanism that restrains tough to handle pipe preventing potential pullback or movement during the fusion and cooling time.

## **Features**

- 3 to 1 weight ratio compared to steel helps lessen the strain on an operator's muscles
- Simple clamping and latching mechanism provides a quick and easy operation
- Securely restrains the pipe and prevents pullback or movement
- Suitable for straight or coiled pipe
- Available in single sizes from 2" up to 12"